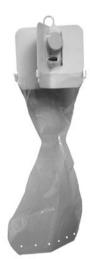

- Bonide Beetle Bagger Japanese Beetle Trap Disposable Collection Bags will securly trap Japanese Beetles.
- Using disposable bags will reduce your contact with the beetles.
- The curved shape of the disposable bags thwarts thousands of beetles from escaping back into your garden.

## **DIRECTIONS**

Attach the disposable bag to the hooks on the sides of the lure holder.

## **HELPFUL HINT**

To ensure stability during windy conditions, place a few small stones in the bottom of the bag.

Notice: Buyer assumes all risk of use, storage or handling of this product not in strict accordance with directions.