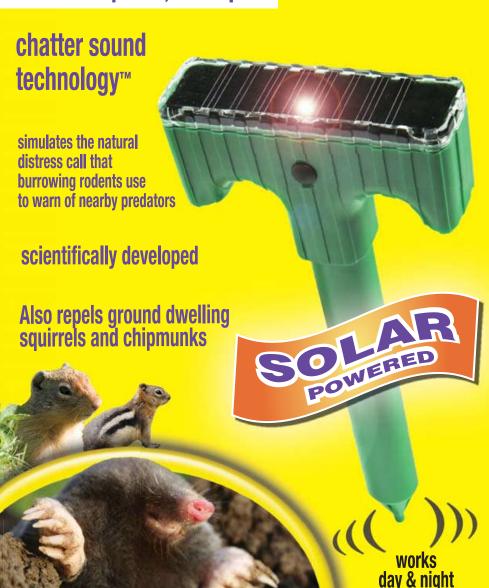

#### Don't settle for imitations.

The MoleMax MoleMover™ is the original rodent repeller that may help discourage rodent activity in lawns and gardens. Over 1 million sold since 1987, the MoleMover™ has been the leader in providing environmentally friendly technology to help protect personal property from destructive rodents, including ground-dwelling Squirrels and Chipmunks.

#### features:

- Planet friendly safe for the environment, children and pets!
- Advanced circuitry allows unit to be used year-round!
- Patented "T" bar handle for easy installation and maintenance
- Solar powered full charge (6 hours of direct sunlight) lasts up to 21 days
- Recommended usage: one unit every 49 feet (unobstructed) for best results overlapping 2 units is suggested

#### directions:

**Step 1.** Before installation, place MoleMover<sup>™</sup> in direct sunlight for two days to fully charge batteries - in the "off" position. After two days, press the On/Off button to turn the unit on. You should now hear a buzz every 28 seconds.

**Step 2.** Use a starter stake to make a pilot hole before inserting MoleMover  $\sp{m}$  into the ground. DO NOT HAMMER OR PUSH EXCESSIVELY OR YOU MAY DAMAGE UNIT.

**Step 3.** Insert MoleMover<sup>™</sup> into the ground, until flush with the gound, ensuring you can still see the Solar Panel. Make sure it is tight in the ground. Sound and vibration travel best in hard, compact soil.