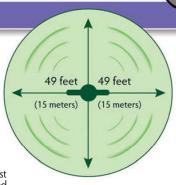

#### features:

- Planet friendly safe for the environment, children and pets!
- Advanced circuitry allows unit to be used year-round!
- Patented "T" bar handle for easy installation and maintenance
- Solar powered full charge (6 hours of direct sunlight) lasts up to 21 days
- Recommended usage: one unit every 49 feet (unobstructed) for best results overlapping 2 units is suggested