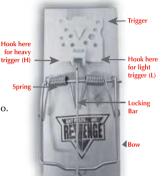

## Use the Revenge Rat bait for superior results!

- 1. Place bait (ex. Peanut Butter) on top of the trigger.
- 2. Carefully pull back bow.
- Place locking bar over spring and insert under edge of hook slot at end of trigger.
- 1. Coloque la carnada (ej. Mantequilla de maní) en el gatillo.
- 2. Con cuidado, jale hacia atrás el arco .
- 3. Coloque la barra de bloqueo sobre el resorte enganche el gancho en la orilla al final de gatillo.